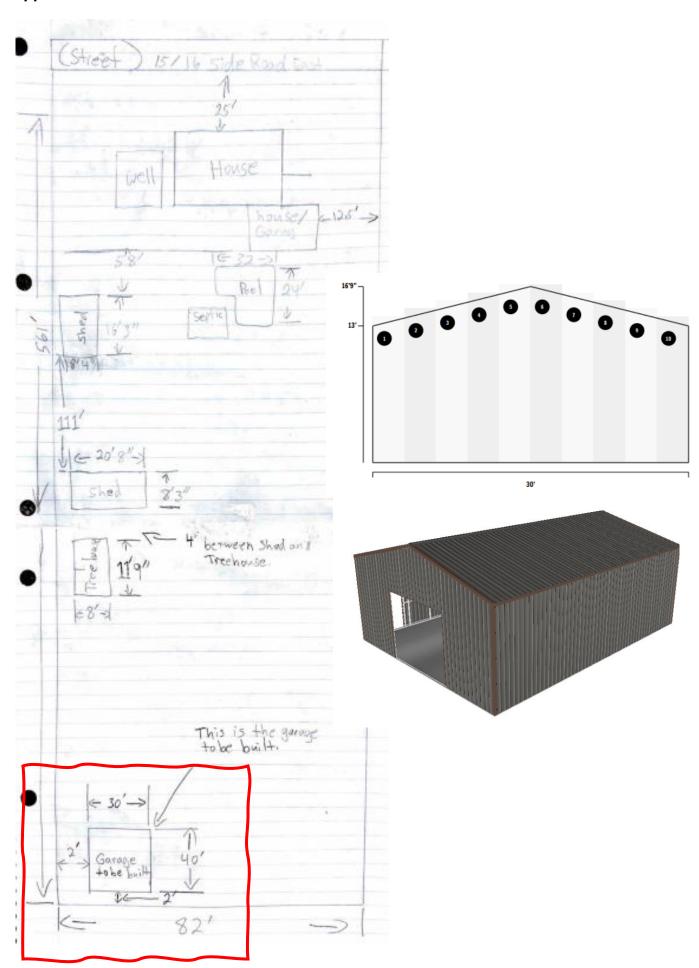

notified of the decision of the Township of Oro-Medonte in respect to the application, you must make a written request.

Written submissions/requests should be directed to:

Township of Oro-Medonte 148 Line 7 South Oro-Medonte, Ontario L0L 2E0 Attn: Secretary Treasurer, Development Services

planning@oro-medonte.ca

#### **More Information:**

For further information, please contact the Secretary-Treasurer during regular office hours Monday to Friday 8:30 a.m. to 4:30 p.m. A copy of the Staff Report will be available to the public on October 27, 2023 on the Township's Web Site: <a href="www.oro-medonte.ca">www.oro-medonte.ca</a> or from the Development Services Department.

Andy Karaiskakis Secretary-Treasurer

Application: 2023-A-45 Page 3 of 3

# **Applicants Site Plan and Elevation:**