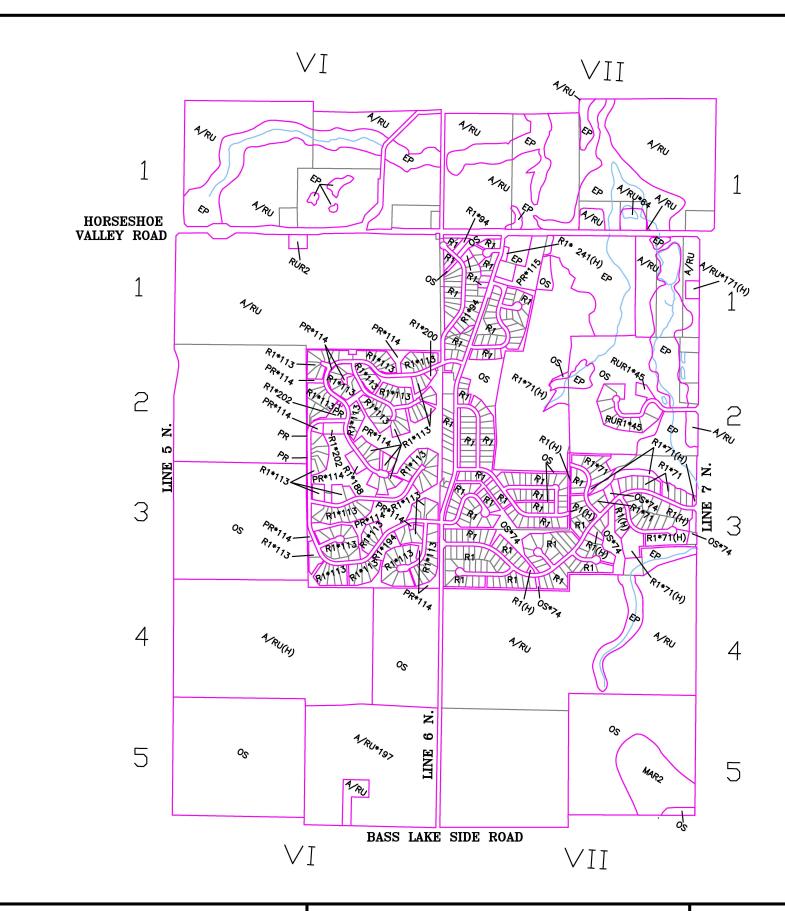

## **Zones**

R1 - Residential One

R2 - Residential Two

RUR1 - Rural Residential One

RUR2 - Rural Residential Two

SR - Shoreline Residential

RLS - Residential Limited Service

IR - Rural Industrial

LI - Local Industrial

ED - Economic Development

AP - Airport

WD - Waste Disposal

LC - Local Commercial

GC - General Commercial

A/RU - Agricultural/Rural

EP - Environmental Protection

OS - Open Space

PR - Private Recreational

P - Floodplain Overlay

MAR1 - Mineral Aggregate Resource One

MAR2 - Mineral Aggregate Resource Two

I - Institutional

FD - Future Development

1:20,000

Revised: March 2020

Township of Oro-Medonte Zoning By-law 97-95 Schedule <u>A16</u>