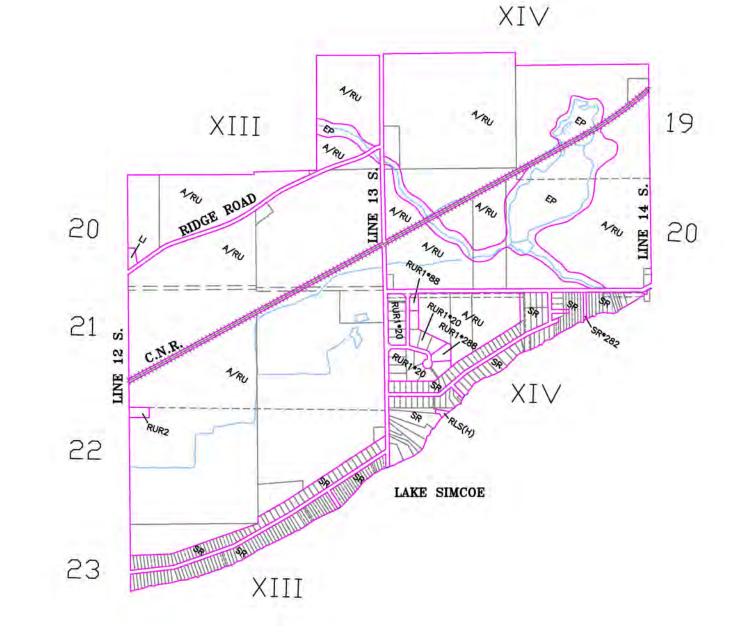

## Zones

R1 - Residential One

R2 - Residential Two

RUR1 - Rural Residential One

RUR2 - Rural Residential Two

SR - Shoreline Residential

RLS - Residential Limited Service

IR - Rural Industrial

LI - Local Industrial

ED - Economic Development

AP - Airport

WD - Waste Disposal

LC - Local Commercial

GC - General Commercial

A/RU - Agricultural/Rural

EP - Environmental Protection

OS - Open Space

PR - Private Recreational

FP - Floodplain Overlay

MAR1 - Mineral Aggregate Resource One

MAR2 - Mineral Aggregate Resource Two

- Institutional

FD - Future Development

Revised: February 2019

Township of Oro-Medonte Zoning By-law 97-95 Schedule <u>A7</u>